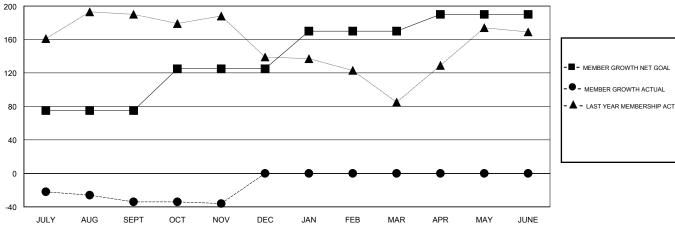

## GOALS AND ACTUAL MEMBERS CUMULATIVE

| - ■ - MEMBER GROWTH NET GOAL      |
|-----------------------------------|
| - ● - MEMBER GROWTH ACTUAL        |
| - ▲ - LAST YEAR MEMBERSHIP ACTUAL |
|                                   |
|                                   |
|                                   |