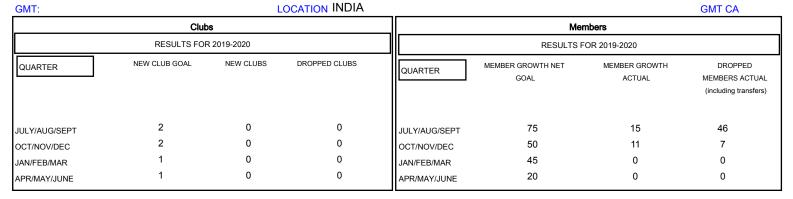

(62.10%)

Results as of: 11/30/2019

| DROPPED CLUBS: 0 |    |
|------------------|----|
|                  |    |
| DROPPED MEMBERS  |    |
| DECEASED         | 0  |
| CLUB CANCELLED   | 0  |
| OTHER            | 53 |
| TOTAL            | 53 |