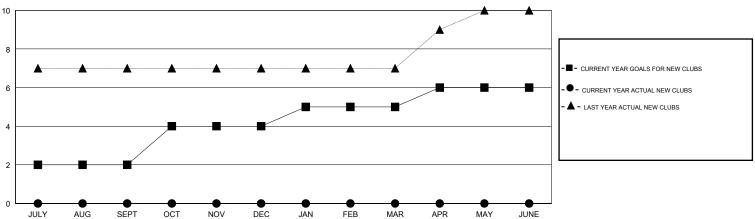

## MONTHLY MEMBERSHIP PROGRESS REPORT

## District 322C5



## GOALS AND ACTUAL NEW CLUBS CUMULATIVE



## GOALS AND ACTUAL MEMBERS CUMULATIVE



| - ■ - MEMBER GROWTH NET GOAL      |
|-----------------------------------|
| - ● - MEMBER GROWTH ACTUAL        |
| - ▲ - LAST YEAR MEMBERSHIP ACTUAL |
|                                   |
|                                   |
|                                   |

(62.10%)

Results as of: 11/30/2019

| DROPPED CLUBS: 0 |    |
|------------------|----|
|                  |    |
| DROPPED MEMBERS  |    |
| DECEASED         | 0  |
| CLUB CANCELLED   | 0  |
| OTHER            | 53 |
| TOTAL            | 53 |

| 11 CLUBS OF 65 ADDED 1 OR MORE | GENDER DISTRIBUTION |                               |
|--------------------------------|---------------------|-------------------------------|
| NEW MEMBERS                    | MALE<br>FEMALE      | 1,214 (6